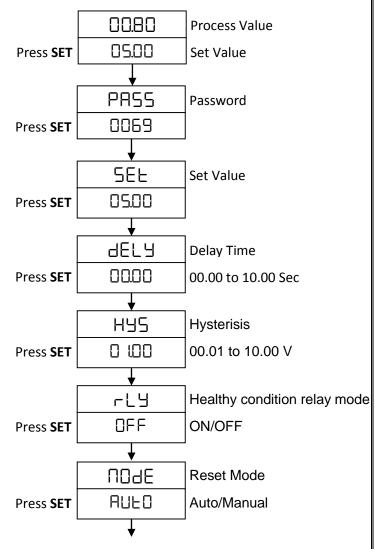

### **PARAMETER SETTING:**

Press ENT Key to Exit

# **RESET/TRIP FUNCTION:**

Healthy Condition relay mode = ON

#### 1) Auto Reset

When Current value reach at Set Value or Above at that time Delay time will be start& after completion of delay time, if process value greater than Relay must be OFF. When Current Value less than SET-HY then relay will be ON.

#### 2)Manual Reset

When Current value reach at Set Value or Above at that time Delay time will be start& after completion of delay time, if process value greater than Relay must be OFF. When Current Value less than SET, Press RST/ENT KEY.

## **Key Operations:**

- Press SET Key 2 sec. to enter in programming mode.
- Press SET Key to go to next parameter.
- Use Up Or Down key to change value of parameter.
- Press ENT Key to save changes in setting & Exit.