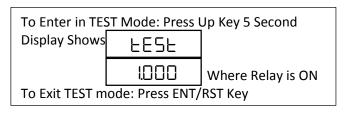

elay mode = ON

#### 1) Auto Reset

When Current value reach at Set Value or Above at that time Delay time will be start& after completion of delay time, if process value greater than Relay must be OFF. When Current Value less than SET-HY then relay will be ON.

#### 2)Manual Reset

When Current value reach at Set Value or Above at that time Delay time will be start& after completion of delay time, if process value greater than Relay must be OFF. When Current Value less than SET, Press RST/ENT KEY.

## **Key Operations:**

- Press SET Key 2 sec. to enter in programming mode.
- Press SET Key to go to next parameter.
- Use Up Or Down key to change value of parameter.
- Press ENT Key to save changes in setting & Exit.

### **PARAMETER SETTING:**



Press ENT Key to Exit

#### **TEST MODE:**