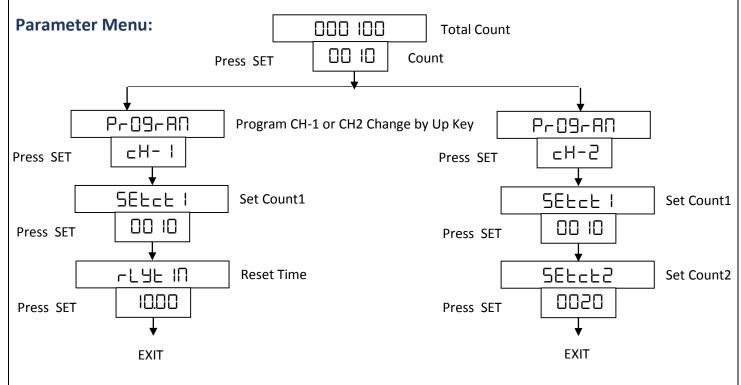

#### Working :

#### CH-1

• When set Count reach at set value, Relay will ON.

• Relay will stay on up to Relay Time. After completion of Relay Time, Relay will OFF.

• If Relay Time is set to ZERO then Instrument working in manual mode and user need to press Reset key Relay OFF.

## CH-2

- Set Count 1: Advance setting for batch Count.
- Set Count 2: Batch setting.

• when set count Reaches The set count 1, relay will be on, and when it reaches to set count 2, relay will be off & Batch count will be zero.

• Always set the value of Set 1 less then Set 2.

### **Key Operations:**

- Press SET Key to enter in programming mode.
- Press SET Key to go to next parameter.
- Use SHIFT ( $\leftarrow$ )Or UP( $\uparrow$ ) key to change value of parameter.
- Press RST Key 3 sec. to Reset Batch Count./ Use SHIFT (←) to See Batch Count
- Press RST Key 10 sec. to Reset Batch Count & Total Count